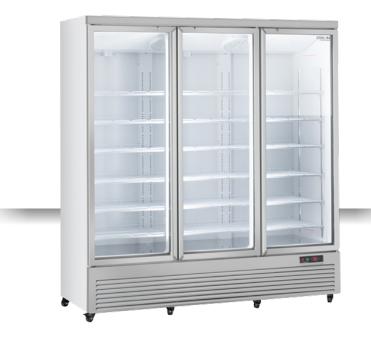

# **DRINKS | Drink Cabinets**

DRINK COOLER ▶ DC LINE ▶ HINGED DOORS ▶ WHITE

## **GENERAL FEATURES**

| 1600 Lt. Upright drink cooler                        | • |
|------------------------------------------------------|---|
| White coated steel for internal and external side    | • |
| Ventilated Cooling                                   | • |
| Automatic compressor cycle defrost                   | • |
| Foaming Agent Cyclopentane (45mm per side)           | • |
| Digital Thermostat                                   | • |
| Removable Gasket                                     | • |
| Inner vertical LED light (with independent switch)   | • |
| Toughened safety tempered glass with aluminium frame | • |
| Anti-condensation double layer glass                 | • |
| Self closing door and lock fitted as a standard      | • |
| Adjustable shelves: 18 Pcs                           | • |
| N.8 Wheels for easy positioning                      | • |
| Energy efficiency class: C                           | • |