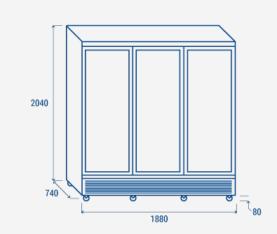

### **TECHNICAL SPECIFICATIONS**

| Capacity                         | 1664 L          |
|----------------------------------|-----------------|
| Temperature                      | H1 (+1°C~+10°C) |
| Consumption                      | 8.83 kWh/24h    |
| Rated Power                      | 695 W           |
| Noise level                      | 62 dB(A)        |
| Net Weight                       | 208 Kg          |
| Gross Weight                     | 235 Kg          |
| External Dimensions (WxDxH mm)   | 1880x740x2040   |
| Internal Dimensions (WxDxH mm)   | 1790x543x1495   |
| Packaging dimensions (WxDxH mm)  | 1905x760x2190   |
| Loading quantities 20'/40'/40'HQ | 9/18/18         |